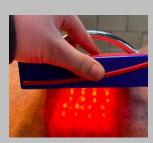

### TREATMENTS:

- LIGHT THERAPY £35
- COMBI FLOOR £40
- PEMF MASSAGE RUG £35
- PEMF MASSAGE BOOTS £20
- ICE/ MEDICATED BOOTS £6
- SALT ROOM £55
- CLIP (FULL WITH LEGS ON UP TO 1 HOUR) £90
- CLIP (FULL WITH LEGS OFF UP TO 2 HOURS) £120
- MANE PULL £20 (+TAIL £40)
- WARM BATH (& CHOICE OF SHAMPOOS) £40
- SOLARIUM (15 MINUTES) £15
- WEIGHTBRIDGE £6
- IN HAND WALKING <10min £6, >10min £12, > 20min £18