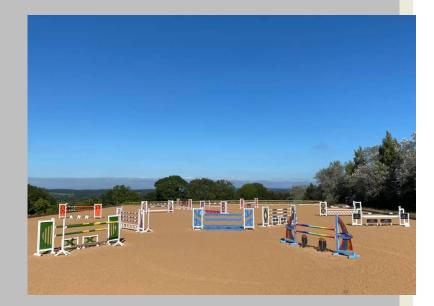

### FACILITIES

- Outdoor 40 x60 arena on a lightly waxed Andrews Bowen surface
- Indoor 20 x 40 arena with gallery viewing, mirrors, competition grade lighting & music system on a lightly waxed Andrews Bowen surface
- 16x14ft stables with direct access to 20x14ft individual corral turnout on an allweather flexi-screed
- 12ft x 12ft stables in a separate barn
- Treatment rooms for resident/visiting professionals