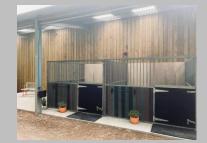

### FACILITIES

- Outdoor 40 x60 arena on a lightly waxed Andrews Bowen surface
- Indoor 20 x 40 arena with gallery viewing, mirrors, competition grade lighting & music system on a lightly waxed Andrews Bowen surface
- 16x14ft stables with direct access to 20x14ft individual corral turnout on an allweather flexi-screed
- 12ft x 12ft stables in a separate barn
- Treatment rooms for resident/visiting professionals

Arguably some of the best facilities in the South East of England

- □ Salt & Oxygen Chamber
- $\hfill\square$  Combi floor Pulsed Electromagnetic, Vibration & Weighbridge
- Cold laser therapy
- Combined Pulsed Electromagnetic Massage Rug & Boots
- Two latest solariums (one with a cooling fan for hot days)
- Hydrotherapy Portable Saltwater Equine Spa
- Vet Treatment Room & Stock
- Individual turnout which can be seen from the yard
- Equestrian grade sand pit
- Post op return to work program
- □ On-site long reining paths
- Lunge pen on an Andrews Bowen surface
- $\hfill\square$  Horse walker which can be seen from the yard
- 🗆 Full trot up area
- $\hfill\square$  Access to some of the best hacking in the South East
- $\hfill\square$  Extensive site wise security & owners live on site
- □ 24/7 care if required
- □ Knowledgeable & kind professional team