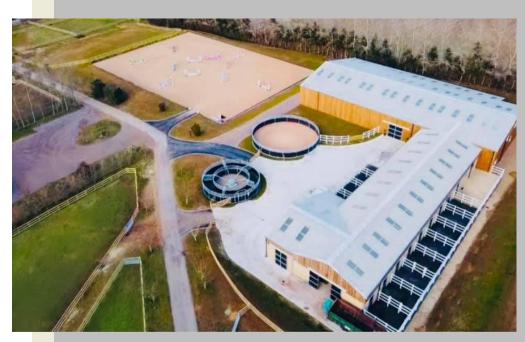

### LOCATION

Nestled in the stunning countryside of the Surrey/Hampshire borders with good access. Only a 10 minute drive from the A3 Hindhead Tunnel, our closet village of Churt is only 3 minutes away.

### FACILITIES

- Outdoor 40 x60 arena on a lightly waxed Andrews Bowen surface
- Indoor 20 x 40 arena with gallery viewing, mirrors, competition grade lighting & music system on a lightly waxed Andrews Bowen surface
- 16x14ft stables with direct access to 20x14ft individual corral turnout on an allweather flexi-screed
- 12ft x 12ft stables in a separate barn
- Treatment rooms for resident/visiting professionals