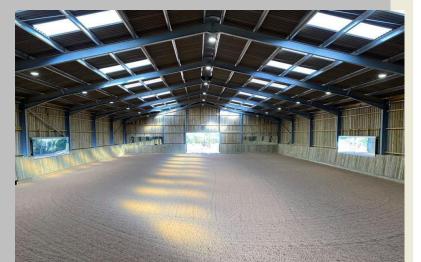

### FACILITIES

- Outdoor 40 x60 arena on a lightly waxed Andrews Bowen surface
- Indoor 20 x 40 arena with gallery viewing, mirrors, competition grade lighting & music system on a lightly waxed Andrews Bowen surface
- 16x14ft stables with direct access to 20x14ft individual corral turnout on an allweather flexi-screed
- 12ft x 12ft stables in a separate barn
- Treatment rooms for resident/visiting professionals

### **ARENA HIRE:**

- ONE HORSE ARENA HIRE £30 PER 45 MINUTES
- TWO HORSES ARENA HIRE £40 PER 45 MINIUTES
- THREE HORSE ARENA HIRE £50 PER 45 MINUTES