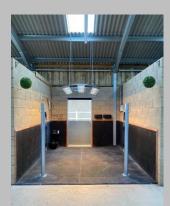

### FACILITIES

- Outdoor 40 x60 arena on a lightly waxed Andrews Bowen surface
- Indoor 20 x 40 arena with gallery viewing, mirrors, competition grade lighting & music system on a lightly waxed Andrews Bowen surface
- 16x14ft stables with direct access to 20x14ft individual corral turnout on an allweather flexi-screed
- 12ft x 12ft stables in a separate barn
- Treatment rooms for resident/visiting professionals

Arguably some of the best facilities in the South East of England

- □ Salt & Oxygen Chamber
- $\hfill\square$  Combi floor Pulsed Electromagnetic, Vibration & Weighbridge
- Cold laser therapy
- Combined Pulsed Electromagnetic Massage Rug & Boots
- Two latest solariums (one with a cooling fan for hot days)
- Hydrotherapy Portable Saltwater Equine Spa
- Vet Treatment Room & Stock
- Individual turnout which can be seen from the yard
- Equestrian grade sand pit
- Post op return to work program
- □ On-site long reining paths
- Lunge pen on an Andrews Bowen surface
- $\hfill\square$  Horse walker which can be seen from the yard
- 🗆 Full trot up area
- $\hfill\square$  Access to some of the best hacking in the South East
- $\hfill\square$  Extensive site wise security & owners live on site
- □ 24/7 care if required
- □ Knowledgeable & kind professional team