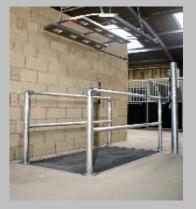

### FACILITIES

- Outdoor 40 x60 arena on a lightly waxed Andrews Bowen surface
- Indoor 20 x 40 arena with gallery viewing, mirrors, competition grade lighting & music system on a lightly waxed Andrews Bowen surface
- 16x14ft stables with direct access to 20x14ft individual corral turnout on an allweather flexi-screed
- 12ft x 12ft stables in a separate barn
- Treatment rooms for resident/visiting professionals

Arguably some of the best facilities in the South East of England

- □ Salt & Oxygen Chamber
- $\hfill\square$  Combi floor Pulsed Electromagnetic, Vibration & Weighbridge
- Cold laser therapy
- Combined Pulsed Electromagnetic Massage Rug & Boots
- Two latest solariums (one with a cooling fan for hot days)
- Hydrotherapy Portable Saltwater Equine Spa
- Vet Treatment Room & Stock
- Individual turnout which can be seen from the yard
- Equestrian grade sand pit
- Post op return to work program
- □ On-site long reining paths
- Lunge pen on an Andrews Bowen surface
- $\hfill\square$  Horse walker which can be seen from the yard
- 🗆 Full trot up area
- $\hfill\square$  Access to some of the best hacking in the South East
- $\hfill\square$  Extensive site wise security & owners live on site
- □ 24/7 care if required
- □ Knowledgeable & kind professional team